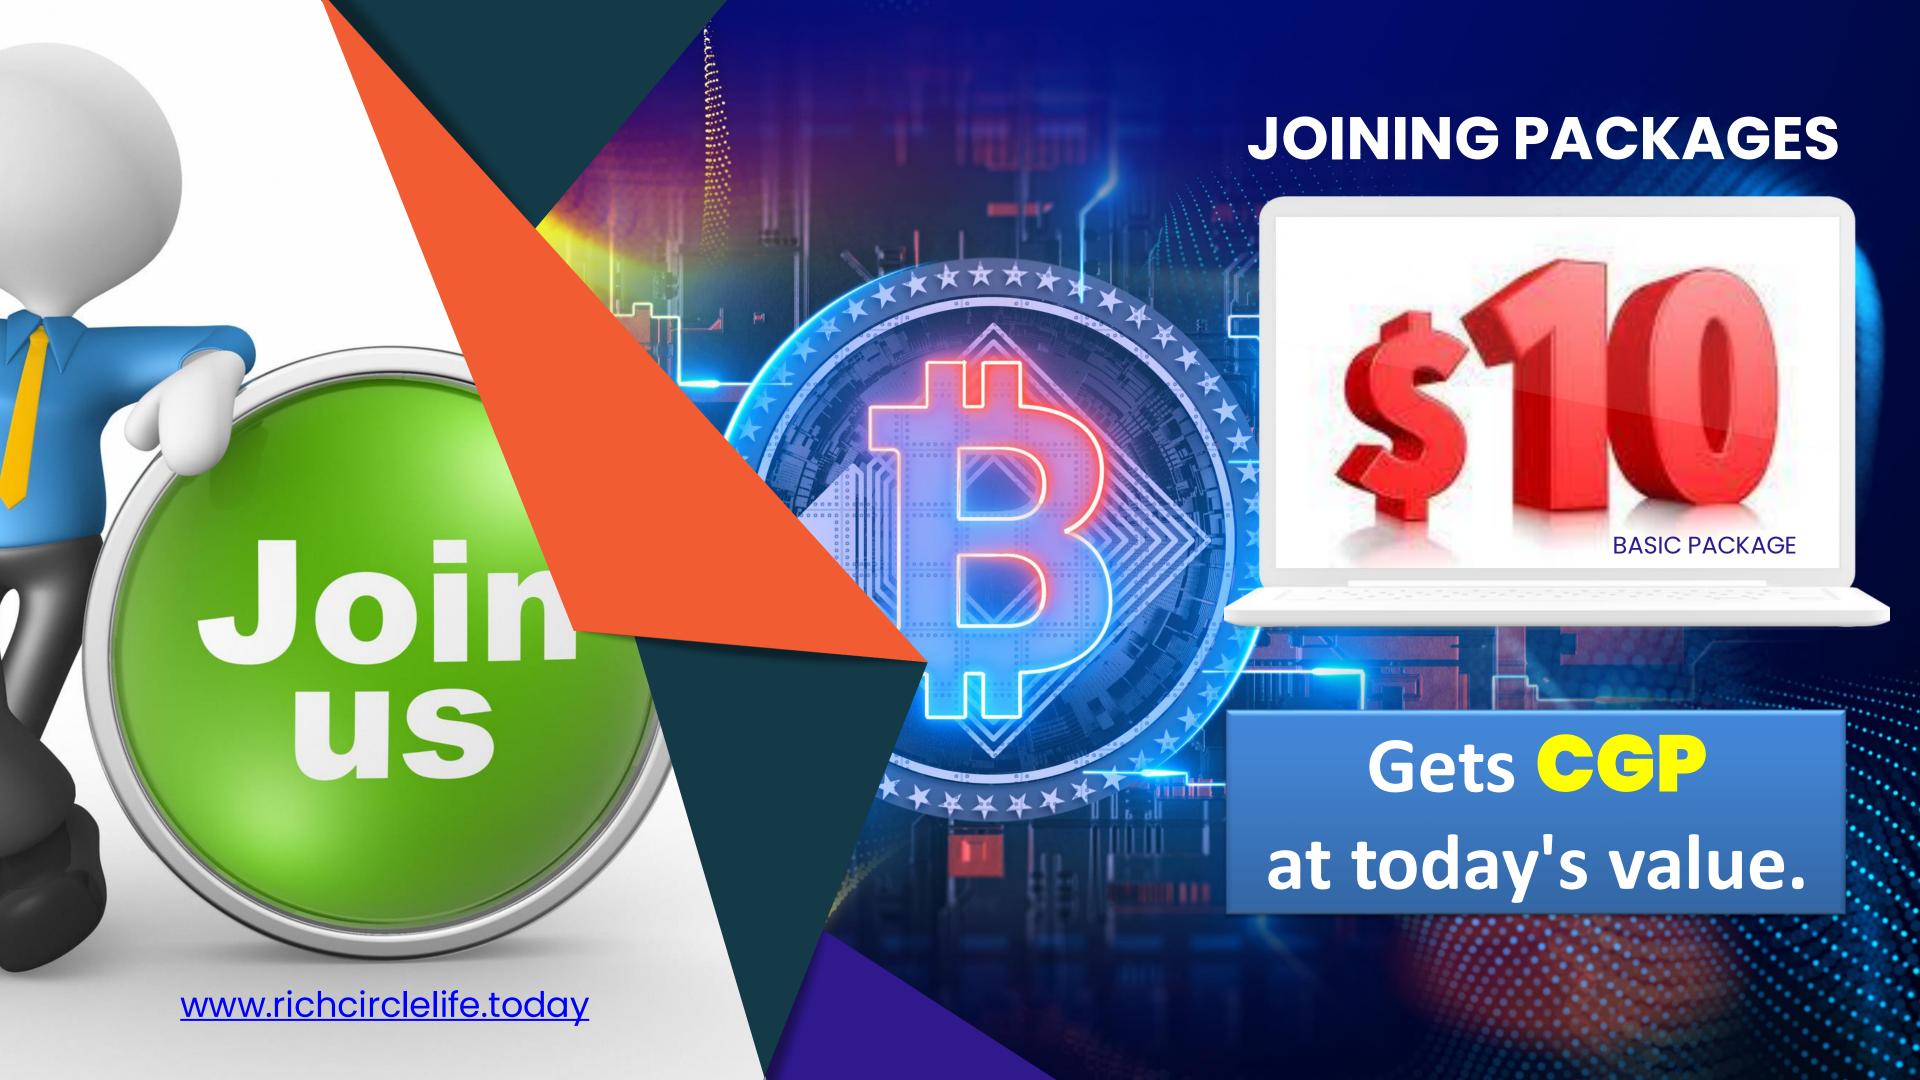

## TYPES OF BONUS

**DIRECT STAKING BONUS** 

**LEVEL BONUS** 

STAR ROYALTY BONUS

UPGRADE LEVEL BONUS

STAKING GROWTH BONUS

ADVANCE PAYMENT

DIRECT STAKING
BONUS

## **UPGRADE LEVEL BONUS**

**Package Level Every Day** \$ 10 = 0.50 % = \$0.05/-