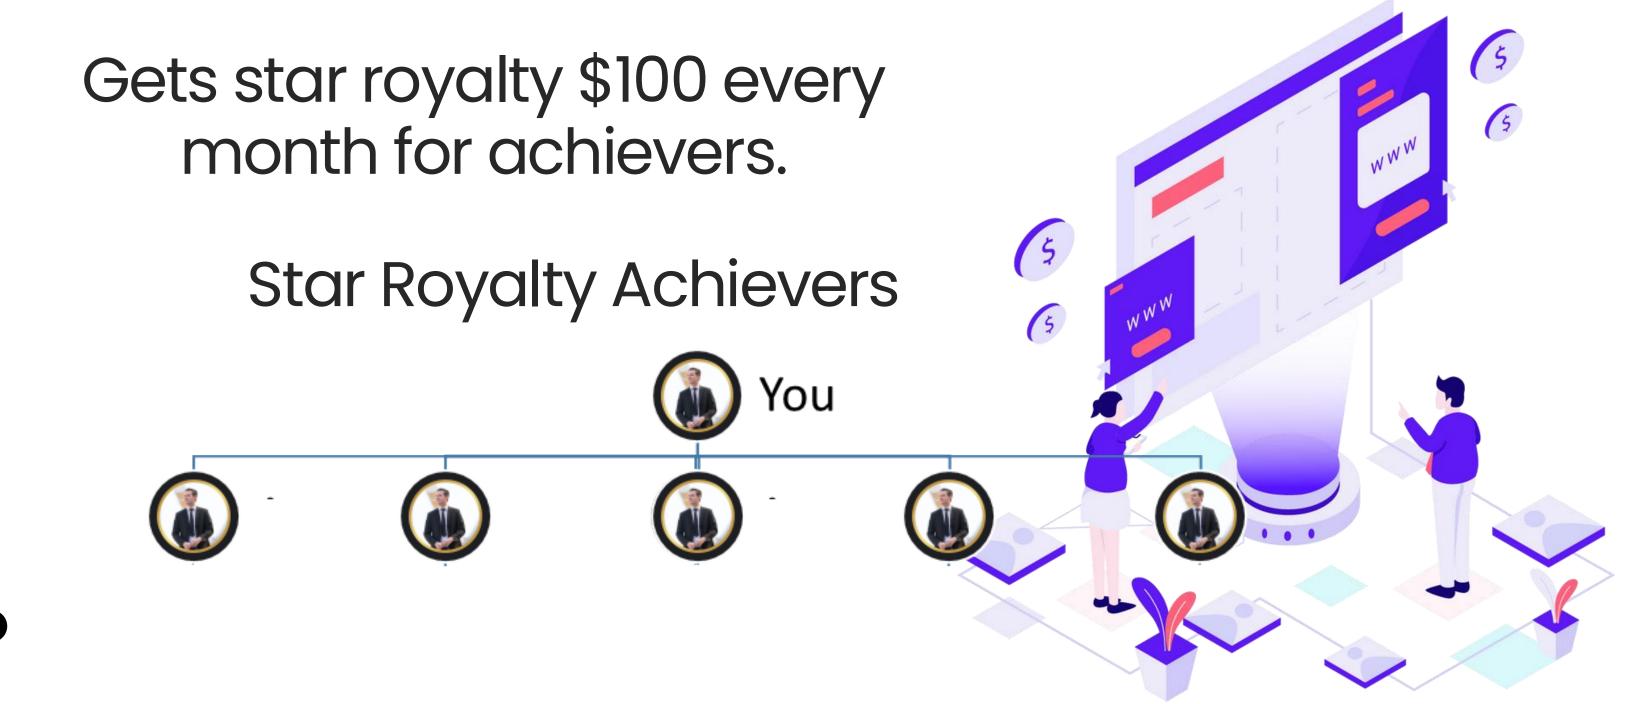

## STAR ROYALTY BONUS

To get Royalty Bonus, there should be a team of 100 people from 5 direct groups and 5 working groups are mandatory.

www.richcirclelife.today